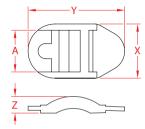

## STAR ADJUSTER 316 STAINLESS STEEL

Precision Suncor Cast Exclusive

| ITEM       | <b>A</b><br>(size) | <b>X</b><br>(height) | <b>Y</b><br>(length) | <b>Z</b><br>(width) | WLL<br>(lb) | WT<br>(lb) | PACKAGING<br>TYPE | EACH<br>(qty) | INNER<br>(qty) | CARTON<br>(qty) | UPC          |
|------------|--------------------|----------------------|----------------------|---------------------|-------------|------------|-------------------|---------------|----------------|-----------------|--------------|
| S0217-0025 | 1"                 | 1.35"                | 2.41"                | 0.42"               | 500         | 0.08       | POLYBAG           | 1             | 50             | 500             | 791506037453 |

## **NOTE:**

HIGHEST QUALITY ADJUSTER FEATURES TEETH ON BACK TO SECURELY HOLD WEBBING.
ROUND RECESS WILL ACCEPT SWIVEL WEB CLIP S0221-0025. FOR READY-MADE ASSEMBLY, SEE ITEM S0237-0000-C.
ALL DIMENSIONS ARE NOMINAL (+/- 3%) AND ARE SUBJECT TO CHANGE WITHOUT NOTICE.