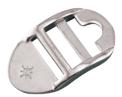

## STAR ADJUSTER 316 STAINLESS STEEL

Precision Suncor Cast Exclusive

| ITEM       | <b>A</b><br>(size) | <b>X</b><br>(height) | <b>Y</b><br>(length) | <b>Z</b><br>(width) | WLL<br>(lb) | WT<br>(lb) | PACKAGING<br>TYPE | EACH<br>(qty) | INNER<br>(qty) | CARTON<br>(qty) | UPC          |
|------------|--------------------|----------------------|----------------------|---------------------|-------------|------------|-------------------|---------------|----------------|-----------------|--------------|
| S0217-0025 | 1"                 | 1.35"                | 2.41"                | 0.42"               | 500         | 0.08       | POLYBAG           | 1             | 50             | 500             | 791506037453 |

## **NOTE:**

HIGHEST QUALITY ADJUSTER FEATURES TEETH ON BACK TO SECURELY HOLD WEBBING.
ROUND RECESS WILL ACCEPT SWIVEL WEB CLIP S0221-0025. FOR READY-MADE ASSEMBLY, SEE ITEM S0237-0000-C.
ALL DIMENSIONS ARE NOMINAL (+/- 3%) AND ARE SUBJECT TO CHANGE WITHOUT NOTICE.